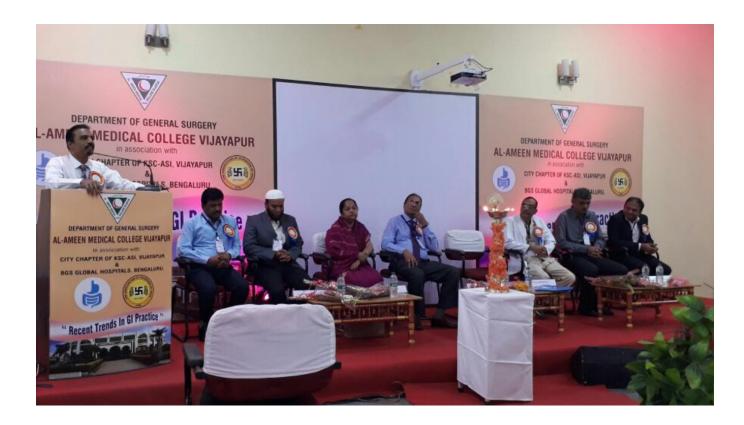

## REPORT ON C.M.E HELD ON:18/3/2017

As a part of academic activity, A "**CME**" on Recent Trends in GI Practice was arranged, in association with Al-Ameen Medical college, Vijayapur on 18/3/2017. The following topics were presented and discussed.

Dr.B.S.Patil Director,Al-Ameen Medical college Vijayapur, Dr.Saleem,Dean Al-Ameen medical college,Vijayapur, Dr.Sajid Mudhol Prof.&.HOD,Surgery Al-Ameen Medical college Vijayapur, Dr.Aravind.V.Patil Professor of Surgery,BLDEUs Shri.B.M.Patil Medical college, Vijayapur & Observer KMC, Inaugurated the function.

More than 250 Delegates including faculty, Postgraduates & Undergraduates attended & got benefited by CME