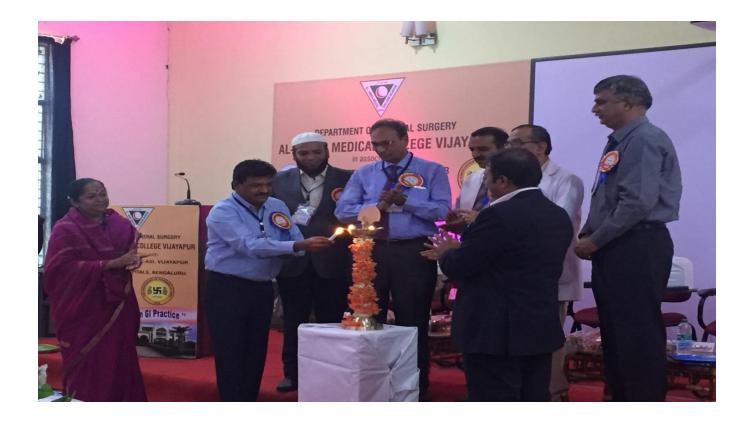

## REPORT ON C.M.E HELD ON:18/3/2017

As a part of academic activity, A "**CME**" on Recent Trends in GI Practice was arranged, in association with Al-Ameen Medical college, Vijayapur on 18/3/2017. The following topics were presented and discussed.

Dr.B.S.Patil Director,Al-Ameen Medical college Vijayapur, Dr.Saleem,Dean Al-Ameen medical college,Vijayapur, Dr.Sajid Mudhol Prof.&.HOD,Surgery Al-Ameen Medical college Vijayapur, Dr.Aravind.V.Patil Professor of Surgery,BLDEUs Shri.B.M.Patil Medical college, Vijayapur & Observer KMC, Inaugurated the function.