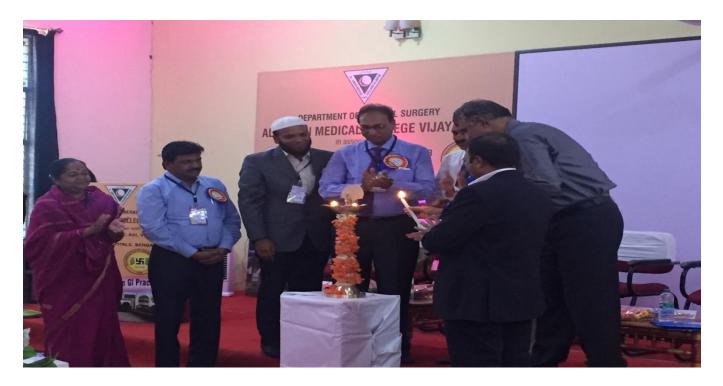

## REPORT ON C.M.E HELD ON:18/3/2017

As a part of academic activity, A "**CME**" on Recent Trends in GI Practice was arranged, in association with Al-Ameen Medical college, Vijayapur on 18/3/2017. The following topics were presented and discussed.

Dr.B.S.Patil Director,Al-Ameen Medical college Vijayapur, Dr.Saleem,Dean Al-Ameen medical college,Vijayapur, Dr.Sajid Mudhol Prof.&.HOD,Surgery Al-Ameen Medical college Vijayapur, Dr.Aravind.V.Patil Professor of Surgery,BLDEUs Shri.B.M.Patil Medical college, Vijayapur & Observer KMC, Inaugurated the function.